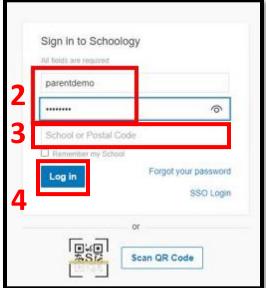

- 2. Enter your username and password in the appropriate fields.
- In the field for School or Postal code, begin typing the name of your child's school and then select it when it appears. If two of the school's name appear, select the one with the green arrow.
- 4. Select Login.
- 5. On your first login, go through the tips for navigation and select **Next** after each to learn more.