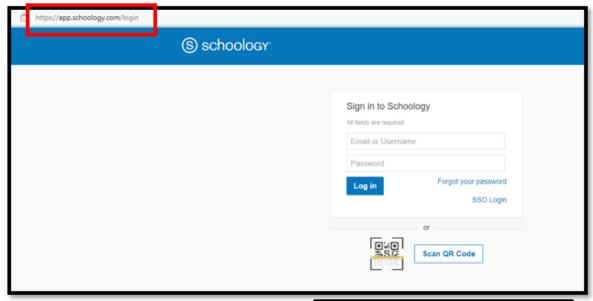

**Regular Login:** Follow the instructions below to sign into and use your guardian account in Schoology, the *e*LMS.

1. Open a web browser and go to <a href="https://app.schoology.com/login">https://app.schoology.com/login</a>